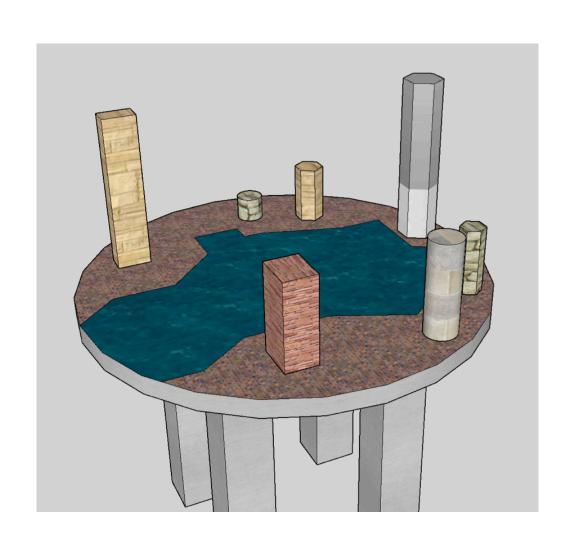

### To Do

- 1. Come up with rides for each god and goddess
- 2. Pick one ride and create 3D piece
  - document this
- 3. Design map and add 3D model(s)
  - record video